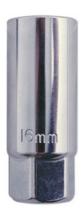

## Spark Plug Socket 3/8"D 16mm

A standard, 16mm single Hex (6pt) spark plug socket. Designed for the safe, easy removal of 16mm spark plugs from car, motorbike and other petrol engines. Manufactured from chrome vanadium with a rubber insert to protect and hold the spark plug for safe, secure removal.

## **Additional Information**

- Size: 16mm single Hex (6pt) x 3/8" drive x 65mm long.
- Outside diameter: 21.75mm; inside depth: 29.13mm.
- Fitted with rubber insert to protect and hold the spark plug.
- · Manufactured from chrome vanadium.
- 21mm, 3/8"D single hex spark plug socket also available, please see Laser Part No. 0060.