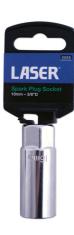

## Spark Plug Socket 3/8"D 16mm

A standard, 16mm single Hex (6pt) spark plug socket. Designed for the safe, easy removal of 16mm spark plugs from car, motorbike and other petrol engines. Manufactured from chrome vanadium with a rubber insert to protect and hold the spark plug for safe, secure removal.

## **Additional Information**

- Size: 16mm single Hex (6pt) x 3/8" drive x 65mm long.
- Outside diameter: 21.75mm; inside depth: 29.13mm.
- Fitted with rubber insert to protect and hold the spark plug.
- · Manufactured from chrome vanadium.
- 21mm, 3/8"D single hex spark plug socket also available, please see Laser Part No. 0060.